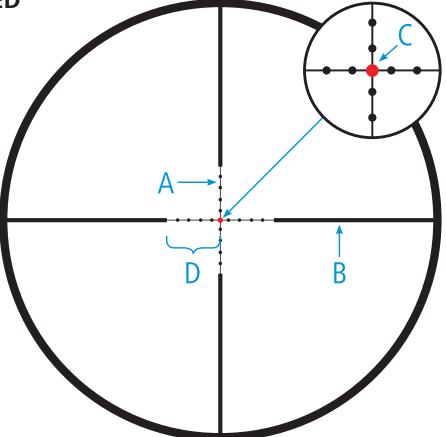

# **Mil-Dot**

#### **ILLUMINATED**

| RIFLESCOPE(S)          | VICTORY V8 4.8-35x60 |
|------------------------|----------------------|
| Magnification          | @ 30x                |
|                        | cm / 100 m           |
| Line Thickness A       | 0.3 @ 30x            |
| Bar Thickness B        | 1.7                  |
| Distance Between Dots  | 10                   |
| Dot Size C             | 1.3                  |
| Opening D              | 50                   |
| Illuminated Center Dot | 0.24                 |

Not responsible for typographical errors. Efforts have been made to ensure accuracy of information at time of printing. Visit www.zeiss.com/us/sports-optics for the most up-to-date information.